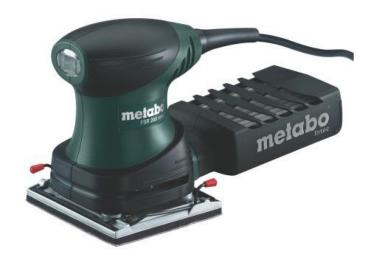

## Metabo FSR200 Palm Sander

Brand:Metabo Code: C2138-2

\$159.00 +GST \$182.85 incl. GST

## **Description**

Metabo FSR200 Palm Sander

The Metabo FSR200 Palm sander offers the following:

- Light and handy machine for convenient one-hand operation
- Very good weight-performance ratio
- Dust-proof ball bearing
- Vibration-damping, non-slip rubber coated handle
- Dust extraction unit with Intec filter system, multiple cleaning