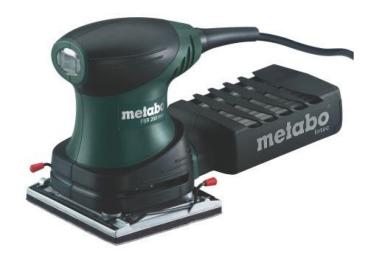

## Metabo FSR200 Palm Sander

Brand:Metabo Code: C2138-2

\$159.00 +GST \$182.85 incl. GST

## Description

Metabo FSR200 Palm Sander

The Metabo FSR200 Palm sander offers the following:

- Light and handy machine for convenient one-hand operation
- Very good weight-performance ratio
- Dust-proof ball bearing
- Vibration-damping, non-slip rubber coated handle
- Dust extraction unit with Intec filter system, multiple cleaning

## **Technical data**

- Backing pad 114mm x 102mm
- Orbital frequency in idle 26.000/min
- Rated power input 200W
- Swing diameter 1.4mm
- Weight without cable 1.3kg