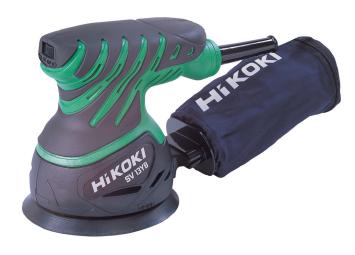

# Hikoki SV13YB Palm Sander 125mm

**Brand:**Hikoki/Hitachi **Code:** C2134

\$199.00 + GST \$228.85 incl. GST

# **Description**

Hikoki SV13YB Palm Sander 125mm

The Hikoki SV13YB Palm sander offers excellent value for money as a reliable and user friendly sander. Can be used easily with one hand in awkward or overhead places.

Unit accepts 125mm velcro discs.

#### **Specifications**

| Power Output   | 230W       |
|----------------|------------|
| Pad Diameter   | 125mm      |
| Orbit Diameter | 3.2mm      |
| No load speed  | 12,000/min |