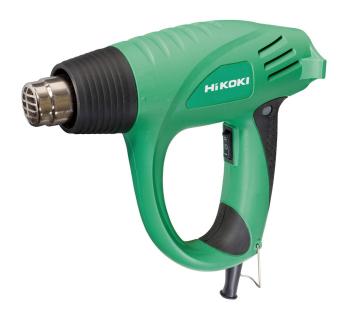

## Hikoki Dual Temp Heat Gun RH600T

**Brand:**Hikoki/Hitachi **Code:** C2126

\$118.50 +GST \$136.28 incl. GST

## Description

Hikoki RH600T Dual Temp Heat Gun

Quality Trade Quality heat gun featuring 2000W output, two heat settings, cool air shot for cool-down, overheating protection and soft-grip handle for more control and comfort.