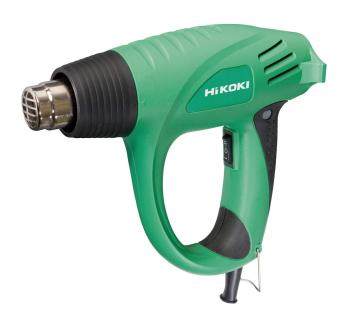

## Hikoki Dual Temp Heat Gun RH600T

**Brand:**Hikoki/Hitachi **Code:** C2126

\$118.50 +GST \$136.28 incl. GST

## Description

Hikoki RH600T Dual Temp Heat Gun

Quality Trade Quality heat gun featuring 2000W output, two heat settings, cool air shot for cool-down, overheating protection and soft-grip handle for more control and comfort.