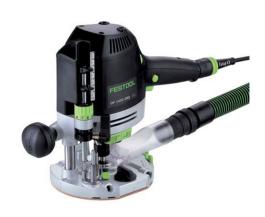

# Festool OF 1400 W Plunge Router

**Brand:**Festool **Code:** C6646

\$1,512.25 +GST \$1,739.09 incl. GST

## **Description**

Festool OF 1400 W Plunge Router

The Festool OF 1400 router is our most versatile router, producing 1400 W of power in a machine that weighs less than 5 kg. Small enough to be extremely manoeuvrable, it's large 70 mm routing stroke ensures sufficient depth when recessing fittings or routing with templates. Tool free copying ring changes and quick, easy cutter changes allow you to adapt the router to the work piece efficiently. Accurate depth setting with zero function allows routing depth to be adjusted quickly, without the need for recalculation. Used with a dust hood and a Festool Dust Extractor, up to 99% of all chips are extracted during edge routing.