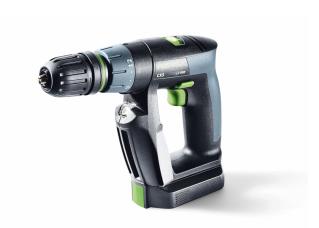

# Festool CXS Mini Cordless Drill Set

Brand:Festool Code: C1377-1

\$692.85 +GST \$796.78 incl. GST

## Description

Festool CXS Mini Cordless Drill Set

The CXS Compact cordless drill is the smallest drill in the Festool range. It's handy shape makes it ideal for working in cramped spaces. Featuring the FastFix chuck system, the CXS can be used with the Centrotec chuck, keyless chuck, or a right angle attachment that allows you to access even the tightest spaces. As you would expect, the CXS features exceptional ergonomics, with a battery design that removes the bulk from the handle, ensuring maximum comfort over extended use. Weighing in less than 1kg with the Centrotec chuck attached, the CXS will not leave you feeling fatigued even after all day use. The CXS offers exceptional battery life and an ultra low recharge time, fully recharging in just 30 minutes.