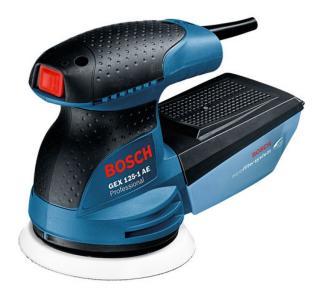

# Bosch GEX 125-1 AE Professional Random Orbital Palm Sander

Brand:Bosch Code: C3163

\$224.90 +GST \$258.64 incl. GST

# **Description**

Bosch GEX 125-1 AE Professional Random Orbital Palm Sander

#### **Features**

- Compact and ergonomic design with large soft grip surfaces for varied grip positions and comfort
- Bosch Microfilter System for efficient dust extraction
- Speed pre-selection for material-specific working