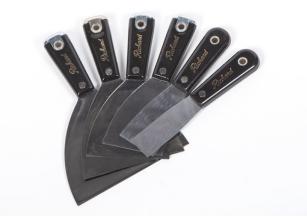

# **Richard Carbon Steel Joint** Knife

Brand:Richard

Options

| Code  | Description     | Price   |
|-------|-----------------|---------|
| C2074 | P-11/4-F - 32mm | \$20.20 |
| C2084 | 113 - 75mm      | \$23.95 |
| C2076 | P-2-F - 50mm    | \$15.50 |
| C2081 | 114 - 100mm     | \$27.80 |
| C2075 | P-11/2-F - 38mm | \$16.05 |
| C2083 | 116-1 - 152mm   | \$30.45 |

## Description

Richard Carbon Steel Joint Knife

- High carbon steel blade, heat treated and tempered and highly polished
- Full tang blade runs through handle
- Flexible taping knife blade is hollow ground on both sides
- Comfortable polypropylene handle

#### Available in the following sizes

- 32mm P-11/4-F
- 38mm P-11/2-F
- 50mm P-2-F
- 75mm 113
- 100mm 114
- 152mm 116-1