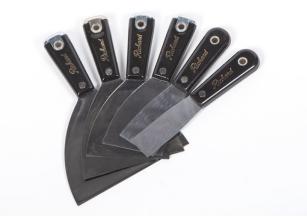

## Description

Richard Carbon Steel Joint Knife

- High carbon steel blade, heat treated and tempered and highly polished
- Full tang blade runs through handle
- Flexible taping knife blade is hollow ground on both sides
- Comfortable polypropylene handle

#### Available in the following sizes

- 32mm P-11/4-F
- 38mm P-11/2-F
- 50mm P-2-F
- 75mm 113
- 100mm 114
- 152mm 116-1