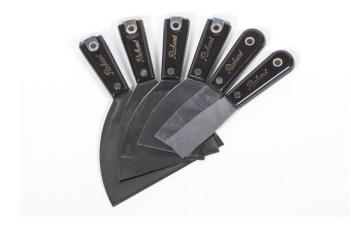

## Richard Carbon Steel Joint Knife

**Brand:**Richard

## **Description**

Richard Carbon Steel Joint Knife

- High carbon steel blade, heat treated and tempered and highly polished
- Full tang blade runs through handle
- Flexible taping knife blade is hollow ground on both sides
- Comfortable polypropylene handle

## Available in the following sizes

- 32mm P-11/4-F
- 38mm P-11/2-F
- 50mm P-2-F
- 75mm 113
- 100mm 114
- 152mm 116-1