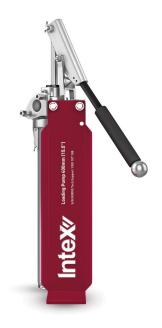

## Intex Standard Loading Pump

**Brand:**Intex **Code:** C7330

\$699.00 +GST \$803.85 incl. GST

## Description

Intex Standard Loading Pump

Loads compounds into all tools drawing compound directly form the bucket. Built TradeTuff® with USA billet aluminium and steel components. 20 degree angled handle provides leverage, avoiding back pain and fatigue. Features a unique Quick-Release clips to allow for ultimate cleaning efficiency. Intake fitted with filter screens eliminating lumps. equipped with a Quick -Release handle pin for easier dismantling. 5 year warranty.