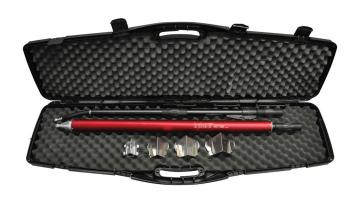

## Intex Semi Automatic Intermal Glazer Kit - 7 Piece

**Brand:**Intex **Code:** C6036

\$1,701.40 +GST \$1,956.61 incl. GST

## Description

Intex Semi Automatic Intermal Glazer Kit - 7 Piece

7 Piece Internal Glazing Kit.

## What's Included:

- Standard Flusher x65mm
- Standard Flusher x75mm
- Standard Flusher x 90mm
- Inside Corner Applicator 4 wheels
- Quick-Release Compound Tube x 1070mm
- Extendable Universal Handle x 915-1525mm
- Universal Handle Angle Head Attachment
- Semi-Automatic Kit Tool Case.