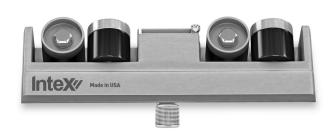

## Intex Internal Corner Roller

**Brand:**Intex **Code:** C7334

\$343.60 +GST \$395.14 incl. GST

## Description

Intex Internal Corner Roller

Imbeds joint and structural corner tapes into internal corners, smoothing tape to form sharp straight corners. Built TradeTuff® with USA billet aluminium and split hardened steel components. Unique Delrin roller wheels eliminate tape drag upon initial contact, immediately embedding tape and push unneeded compound out from behind. Pivot heads adjust to angle ensuring a perfect operation every time. Can be used with fixed or extendable handles. 5-year warranty.