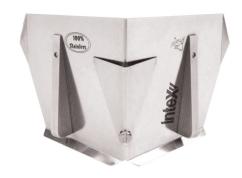

## Intex Direct Glazing Flusher

## **Description**

Intex Direct Glazing Flusher

Attaches to the Compound Applicator Tube to dispense compound and smoothly trowel internal corners to a smooth feathered edge. Built TradeTuff® handmade with USA billet aluminium and steel components, precision hand-ground and set. 5-year warranty. Can also be attached to the Universal Tool Handles to feather the corner only.