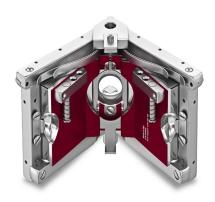

## **Description**

Intex Internal Corner Finisher

Attaches to Corner Applicator Finishing Boxes or Compound Tubes distributes compound evenly in corners after the Roller Corner process, feathering both sides in one pass. Built TradeTuff® handmade with USA billet aluminium and steel components. Features precision set carbide blades and durable stainless steel wings. Spring-loaded action finished corners slightly over or under 90 degrees, 5-year warranty. Also used to wipe down excess compound after the tape is rolled into a corner.