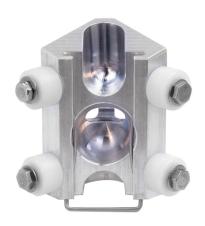

## Intex 4 Wheel Internal Corner Applicator

Brand:Intex Code: C7341-4

\$212.30 +GST \$244.15 incl. GST

## Description

Intex 4 Wheel Internal Corner Applicator

Attaches to the Compound Tube or Corner Finishing Box and applies the correct amount of joint compound as the pre-fill coat to internal corner joints and applied coats after the Corner Roller process. Built TradeTuff® handmade with Delrin roller wheels, USA billet aluminium and steel components. The 2-wheel design leaves less compound for better control. 4-wheel design provides more compound for a smoother run. 5-year warranty.