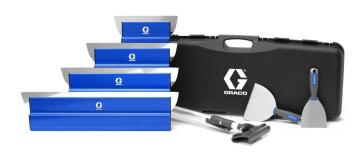

## Description

Graco Drywall ProSurface Worker Set DK42 (with Case)

ProSurface skimming blade B100, 100 cm (40")

- Everything you need for a superior finish
  - B25: Skimming blade, 25 cm (10")
  - ∘ B35: Skimming blade, 35 cm (14")
  - o B45: Skimming blade, 45 cm (18")
  - ∘ B60: Skimming blade, 60 cm (24")
  - ∘ K10: ProSurface skimming blade B100, 100 cm (40") Joint knife, 15 cm (6") with PH2 screwdriver bit
  - E100: Extendable extension pole, 50-100 cm (20"-40")
  - o Carry case
- Multiple sizes and extendable extension pole
  - Finish every surface, no matter how big or small
- Durable composite hard case
  - Easy transport and protection of tools