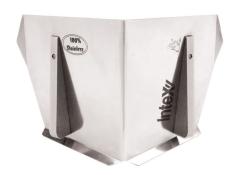

## **Intex Standard Glazing Flusher**

## **Brand:**Intex

## **Description**

Intex Standard Glazing Flusher

Attaches to the Universal Tool Handles and smoothly trowels pre-filled internal corners to a smooth feathered edge. Built TradeTuff® handmade with USA billet aluminium and steel components, precision hand-ground and set. 5-year warranty.