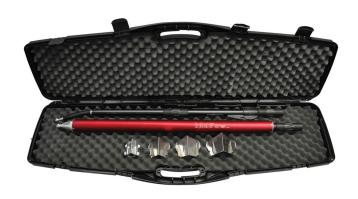

## Description

Intex Semi Automatic Intermal Glazer Kit - 7 Piece

7 Piece Internal Glazing Kit.

## What's Included:

- Standard Flusher x65mm
- Standard Flusher x75mm
- Standard Flusher x 90mm
- Inside Corner Applicator 4 wheels
- Quick-Release Compound Tube x 1070mm
- Extendable Universal Handle x 915-1525mm
- Universal Handle Angle Head Attachment
- Semi-Automatic Kit Tool Case.