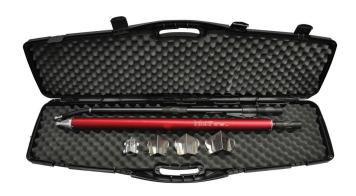

## Description

Intex Semi Automatic Intermal Glazer Kit - 7 Piece

7 Piece Internal Glazing Kit.

## What's Included:

- Standard Flusher x65mm
- Standard Flusher x75mm
- Standard Flusher x 90mm
- Inside Corner Applicator 4 wheels
- Quick-Release Compound Tube x 1070mm
- Extendable Universal Handle x 915-1525mm
- Universal Handle Angle Head Attachment
- Semi-Automatic Kit Tool Case.