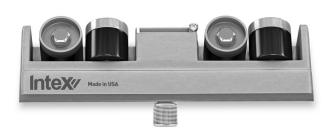

## Intex Internal Corner Roller

**Brand:**Intex **Code:** C7334

\$343.60 +GST \$395.14 incl. GST

## Description

Intex Internal Corner Roller

Imbeds joint and structural corner tapes into internal corners, smoothing tape to form sharp straight corners. Built TradeTuff® with USA billet aluminium and split hardened steel components. Unique Delrin roller wheels eliminate tape drag upon initial contact, immediately embedding tape and push unneeded compound out from behind. Pivot heads adjust to angle ensuring a perfect operation every time. Can be used with fixed or extendable handles. 5-year warranty.