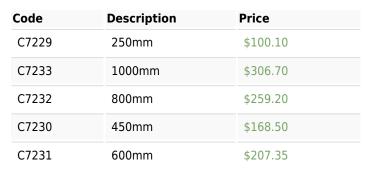

## **Intex Drywall Skimmer**

**Brand:**Intex

## Intex Drywall Skimmer

Revolutionary finishing trowel system, designed to increase meterage output and enhance quality of finish, whilst significantly reducing harmful effects of fatigue and repetitive strain injury(RDI). Manufactured with ultra-highest grade INOX German stainless steel, the extremely flexible blade and precise fulcrum point allow up to ten times more contact area with the surface, resulting in extremely smooth surfaces. Ergonomic handle design exerts pressure on blade without finger pressure or wrist strain. rounded edges and tangential angles provide a practically groove-less filling surface. Well suited for filling large surfaces with reduced loss of material. Operated with one or two hands and with or without telescopic handle. Includes blade protector guard.