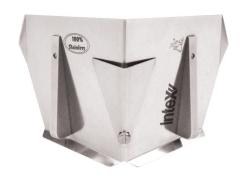

## Intex Direct Glazing Flusher

## **Description**

Intex Direct Glazing Flusher

Attaches to the Compound Applicator Tube to dispense compound and smoothly trowel internal corners to a smooth feathered edge. Built TradeTuff® handmade with USA billet aluminium and steel components, precision hand-ground and set. 5-year warranty. Can also be attached to the Universal Tool Handles to feather the corner only.