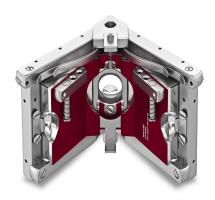

## **Description**

Intex Internal Corner Finisher

Attaches to Corner Applicator Finishing Boxes or Compound Tubes distributes compound evenly in corners after the Roller Corner process, feathering both sides in one pass. Built TradeTuff® handmade with USA billet aluminium and steel components. Features precision set carbide blades and durable stainless steel wings. Spring-loaded action finished corners slightly over or under 90 degrees, 5-year warranty. Also used to wipe down excess compound after the tape is rolled into a corner.