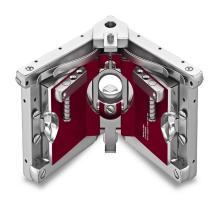

## **Brand:**Intex

## Description

Intex Internal Corner Finisher

Attaches to Corner Applicator Finishing Boxes or Compound Tubes distributes compound evenly in corners after the Roller Corner process, feathering both sides in one pass. Built TradeTuff® handmade with USA billet aluminium and steel components. Features precision set carbide blades and durable stainless steel wings. Spring-loaded action finished corners slightly over or under 90 degrees, 5-year warranty. Also used to wipe down excess compound after the tape is rolled into a corner.