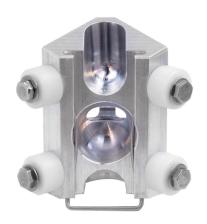

## Intex 4 Wheel Internal Corner Applicator

Brand:Intex Code: C7341-4

\$212.30 +GST \$244.15 incl. GST

## Description

Intex 4 Wheel Internal Corner Applicator

Attaches to the Compound Tube or Corner Finishing Box and applies the correct amount of joint compound as the pre-fill coat to internal corner joints and applied coats after the Corner Roller process. Built TradeTuff® handmade with Delrin roller wheels, USA billet aluminium and steel components. The 2-wheel design leaves less compound for better control. 4-wheel design provides more compound for a smoother run. 5-year warranty.