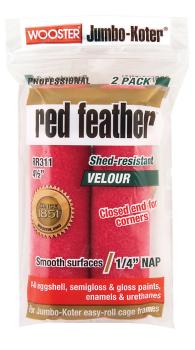

## Wooster Red Feather Mini Paint Roller Sleeves (2 Pack)

**Brand:**Wooster **Code:** C1890

\$12.60 +GST \$14.49 incl. GST

## Description

Wooster Red Feather Mini Paint Roller Sleeves (2 Pack)

- Red shed-resistant velour rolls out a feather-smooth finish with all eggshell, semigloss, and gloss paints, enamels, and urethanes
- Closed end saves time when painting corners
- Open, 3/4" core makes cleaning easy and refills cost less
- Use with any of the Jumbo-Koter cage frames