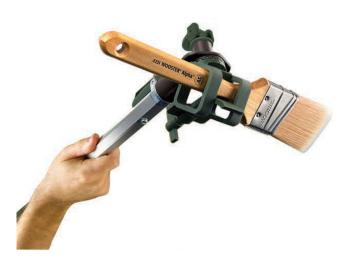

## Wooster Lock Jaw Brush & Tool Holder

**Brand:**Wooster **Code:** C3468

\$27.05 +GST \$31.11 incl. GST

## Description

Wooster Lock Jaw Brush & Tool Holder

- Securely holds a roller frame, paintbrush, scraper, flashlight, and more (maximum diameter 1 3/8" or 35mm)
- Locks in 9 positions, fully adjustable for virtually any angle, range of 160 degrees
- Durable fiberglass-reinforced nylon and polypropylene construction
- For use with threaded or Sherlock GT® extension poles