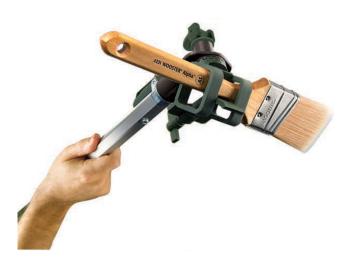

## Wooster Lock Jaw Brush & Tool Holder

**Brand:**Wooster **Code:** C3468

\$27.05 +GST \$31.11 incl. GST

## Description

Wooster Lock Jaw Brush & Tool Holder

- Securely holds a roller frame, paintbrush, scraper, flashlight, and more (maximum diameter 1 3/8" or 35mm)
- Locks in 9 positions, fully adjustable for virtually any angle, range of 160 degrees
- Durable fiberglass-reinforced nylon and polypropylene construction
- For use with threaded or Sherlock GT® extension poles