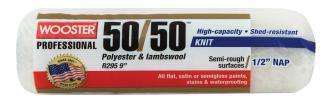

## **Colorex Ltd**

7 Fitzherbert St, Petone, Wellington 5012 PO Box 38 453, Wellington Mail Centre 5045 Phone: 04 587 0400, Email: sales@colorex.co.nz

www.colorex.co.nz

**Brand:**Wooster

## Description

Wooster 50/50 Paint Roller Sleeve

- Shed-resistant, cream-colored, knit fabric blend of 50% lambswool and 50% polyester for 100% performance in all flat, satin or semigloss paints, stains, waterproofing
- Wool provides maximum paint capacity and a smooth finish; polyester resists matting
- Green double-thick polypropylene core resists water, solvents, and cracking (4 length has a clear, single-ply polypropylene core)