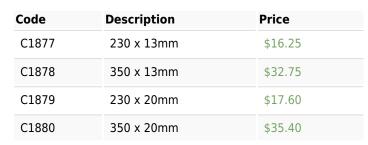

## **Colorex Ltd**



7 Fitzherbert St, Petone, Wellington 5012 PO Box 38 453, Wellington Mail Centre 5045 Phone: 04 587 0400, Email: sales@colorex.co.nz

www.colorex.co.nz



**Brand:**Wooster







## Description

Wooster 50/50 Paint Roller Sleeve

- Shed-resistant, cream-colored, knit fabric blend of 50% lambswool and 50% polyester for 100% performance in all flat, satin or semigloss paints, stains, waterproofing
- Wool provides maximum paint capacity and a smooth finish; polyester resists matting
- Green double-thick polypropylene core resists water, solvents, and cracking (4 length has a clear, single-ply polypropylene core)