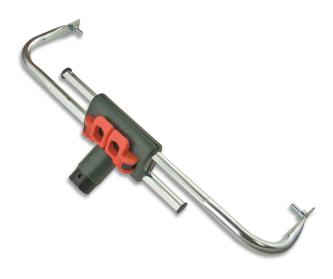

## **Wooster Sherlock Adjustable Roller Frame**

**Brand:**Wooster **Code:** C1904-30

\$98.65 +GST \$113.45 incl. GST

## Description

Wooster Sherlock Wide Boy Hulk Adjustable Roller Frame

## **Features**

- Adjusts to hold roller sleeves 300mm to 455mm long
- Quick cam levers unlock and securely lock the frame arms—no loose hardware
- Rigid tubular steel frame arms
- Durable fiberglass-reinforced nylon body
- Lightweight
- Reinforced threads which are Sherlock GT compatible