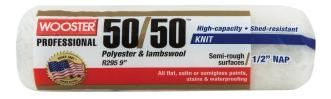

## **Wooster 50/50 Paint Roller Sleeve**

**Brand:**Wooster

## Description

Wooster 50/50 Paint Roller Sleeve

- Shed-resistant, cream-colored, knit fabric blend of 50% lambswool and 50% polyester for 100% performance in all flat, satin or semigloss paints, stains, waterproofing
- Wool provides maximum paint capacity and a smooth finish; polyester resists matting
- Green<sup>™</sup> double-thick polypropylene core resists water, solvents, and cracking (4″ length has a clear, single-ply polypropylene core)