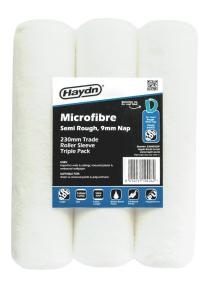

## Haydn Trade Microfibre 230mm Semi-Rough 9mm Nap Paint Roller Sleeves (3 pack)

Brand:Haydn Code: C3631-9

\$19.95 +GST \$22.94 incl. GST

## **Description**

Haydn Trade Microfibre 230mm Semi-Rough 9mm Nap Paint Roller Sleeves (3 pack)

Haydn Trade Range, Semi Rough 9mm, 230mm wide. Uses: Imperfect walls and ceilings, textured plaster and embossed wallpaper. Suitable For: Water andoil based paints and polyurethane. Micro Fibre technology has revolutionised paint roller sleeves. The finish from Microfibre rollers has been likened to a spray finish, there is no spatter or dripping. The sleeves hold more paint than other rollers so coverage is faster.