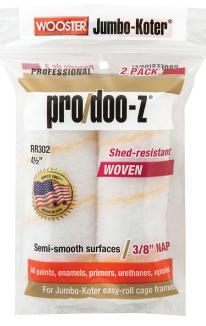

## Wooster Jumbo-Koter Pro/Doo-Z Mini Paint Roller Sleeves 115mm

Brand:Wooster

Options

| Code     | Description           | Price   |
|----------|-----------------------|---------|
| C1892-10 | 115mm x 9mm (2-pack)  | \$13.90 |
| C1892-15 | 115mm x 12mm (2 pack) | \$13.95 |

## Description

Wooster Jumbo-Koter Pro/Doo-Z Mini Paint Roller Sleeves 115mm

## Features

- Shed-resistant for the smoothest professional finish with all paints, enamels, primers, and adhesives
- High-density white fabric with a golden pinstripe, exclusively from Wooster, stays resilient, resists matting
- Open, 3/4 in. core makes cleaning easy and refills cost less
- Available in 9mm nap and 12mm nap
- Use with any of the Jumbo-Koter cage frames