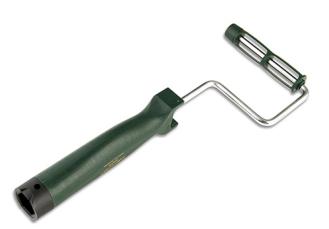

## Wooster Sherlock Jumbo-Koter Roller Frame

Brand:Wooster Code: C1904-1

\$17.35 +GST \$19.95 incl. GST

## Description

Wooster Sherlock Jumbo-Koter Roller Frame

## Features

- Solvent-resistant plastic cage, extra-smooth rolling action
- Chrome-plated 1/4 in. shank
- Full-size polypropylene grip with reinforced threads, Sherlock GT® compatible
- Works with both 110cm (4 1/2 in.) and 165cm (6 1/2 in.) Jumbo-Koter rollers