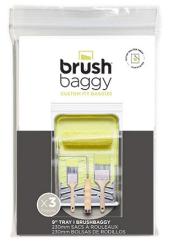

## Brush Baggy Roller Tray Bag

Brand:BrushBaggy Code: C7271

\$4.75 +GST \$5.46 incl. GST

## Description

Brush Baggy Roller Tray Bag

- Fits 9" roller trays loaded with brushes to keep paint and tools fresh
- Giant 20" x 18" bag fits most 9" trays
- Reusable + Recyclable
- Slide on and off easily
- Zip top seals paint-covered roller and tools
- Keeps paint and tools wet for months
- 100% Recyclable