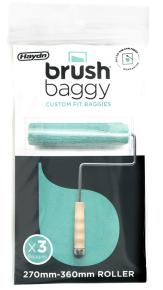

## Brush Baggy Roller Sleeve Cover

Brand:BrushBaggy \$5.35+GST

Options

| Code  | Description          | Price  |
|-------|----------------------|--------|
| C7269 | 230mm (3 Pack)       | \$5.35 |
| C7275 | 270 - 360mm (3 Pack) | \$5.35 |

## Description

Brush Baggy Roller Sleeve Cover

- Reusable + Recyclable
- Slide on and off easily
- Zip top seals paint-covered roller
- Keeps wet for months
- 100% Recyclable