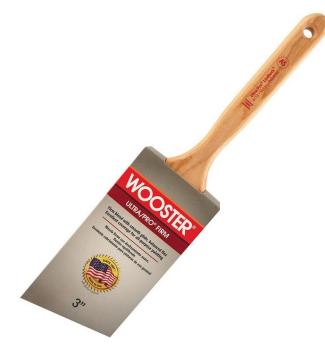

## Wooster Firm Lindbeck Paint Brush

Brand:Wooster

## Description

Wooster Firm Lindbeck Paint Brush

Wooster Ultra/Pro Firm Lindbeck Brush made from the highest quality purple nylon/sable polyester. It's firm formulation gives you consistent control and even flow. Features include a treated maple tapered wood handle and a square rust-resistant steel ferrule.