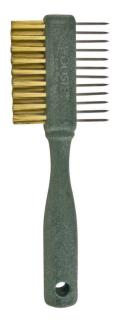

## **Wooster Brush Comb**

**Brand:**Wooster **Code:** C1767

\$25.80 +GST \$29.67 incl. GST

## Description

Wooster Brush Comb

## **Features**

- Two-sided tool improves paintbrush cleaning
- Non-rusting brass bristles gently remove heavy paint build-up
- Stainless steel comb has 12 pins to speed the wash and rinse steps; also reshapes the paintbrush prior to storage
- Durable polypropylene handle
- Overall 8 1/4 in. length