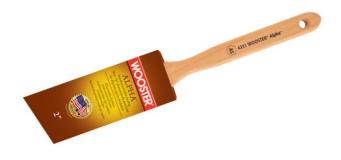

## Description

Wooster Alpha Flat Sash Paint Brush

## **Features**

- Unique synthetic blend featuring Micro Tip<sup>™</sup> filaments for a fine finish with all paints
- Firm, full formulation for smooth paint flow and increased production
- Stainless steel ferrule
- Sealed wood handle