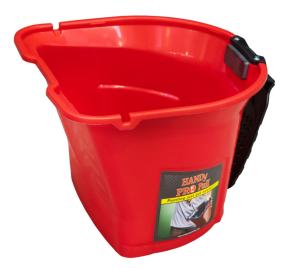

## **Handy Pro Wide Pail**

Brand:Haydn Code: C1441-1

\$20.45 +GST \$23.52 incl. GST

## Description

Handy Pro Wide Pail

The HANDy Pro Pail was designed for larger painting projects. Ruggedly constructed for both professional and DIY painters, the HANDy Pro Pail will withstand years of use, is solvent resistant and works well with all paints and stains. The HANDy Pro Pail is always on the job.