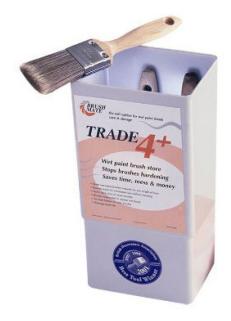

## **Brushmate Trade 4 Box**

**Brand:**Brushmate **Code:** C1783-4

\$108.45 +GST \$124.72 incl. GST

## Description

Brushmate Trade 4 Box

Brush Mate Trade 4+ Box is the soft option for wet paint brush care and storage.

## **Features**

- Stores wet paint brushes instantly for any length of time
- Stops brush hardening
- Aaves time, mess and money
- · Brushes ready for immediate use without cleaning
- Stores up to 4 brushes
- Brushes suspended in vapour not liquid
- No bent bristles or rusty ferrules
- · Prolongs brush life