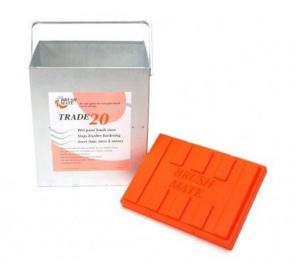

## **Brushmate Trade 20 Box**

**Brand:**Brushmate **Code:** C1783-3

\$264.05 +GST \$303.66 incl. GST

## Description

Brushmate Trade 20 Box

Brush Mate Trade 20+ Box is the soft option for wet paint brush care and storage.

- Stores wet paint brushes instantly for any length of time
- Stops brush hardening
- saves time, mess and money
- Brushes ready for immediate use without cleaning
- Stores up to 20 brushes
- Brushes suspended in vapour not liquid
- No bent bristles or rusty ferrules
- Prolongs brush life
- Can purchase Fluid or Vapour mates from Tradextra also