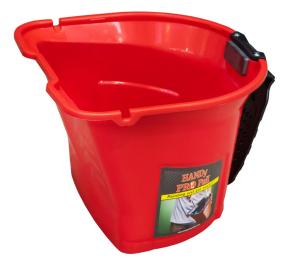

## **Handy Pro Wide Pail**

Brand:Haydn Code: C1441-1

\$20.45 +GST \$23.52 incl. GST

## Description

Handy Pro Wide Pail

The HANDy Pro Pail was designed for larger painting projects. Ruggedly constructed for both professional and DIY painters, the HANDy Pro Pail will withstand years of use, is solvent resistant and works well with all paints and stains. The HANDy Pro Pail is always on the job.