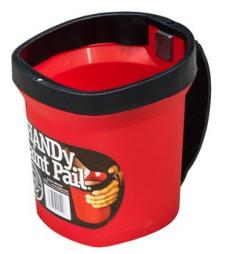

# **Handy Paint Pail**

Brand:Handy Code: C1412-1

\$17.95 +GST \$20.64 incl. GST

#### Handy Paint Pail

The HANDy Paint Pail was designed to make your painting projects a breeze! Ruggedly constructed for both professional and DIY painters, the HANDy Paint Pail will withstand years of use, is solvent resistant and works with any paint or stain. The HANDy Paint Pail is easy to clean and makes wash-ups fast and effortless.

#### Features

- Hand strap
- Magnetic brush holder
- Liners available
- Rugged construction
- Easy to clean