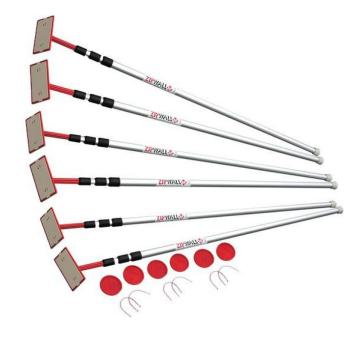

## **Description**

ZIPSLP6 Zipwall Poles 6 Pack 1.4m-3.8m

These aluminium spring loaded poles extend from 1.4m to 3.8m

The poles can be placed up to 3m apart. If there is any significant air movement that pushes the plastic, you will want to place them closer together. The GripDisk™ slide stoppers should always be used especially on smooth surfaces. Six GripDisk™ slide stoppers come in every SLP 6-Pack. Plastic sheeting is not included.

**Includes:** 6 Spring Loaded Poles, 6 heads, 6 plates, 6 Grip Disks, and 6 tethers.