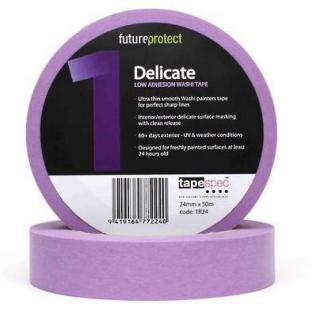

# Washi No 1 Purple **Delicate Surface Masking** Tape

Brand:Washi

Options

| Code     | Description        | Price   |
|----------|--------------------|---------|
| C4284-24 | 24mm (Single Roll) | \$11.55 |
| C4284-36 | 36mm (Single Roll) | \$16.65 |

# Description

Washi No 1 Purple Delicate Surface Masking Tape

Premium Washi Acrylic Adhesive Masking Tape.

### Features

- Low adhesion
- Ultra-thin smooth Washi painters tape for clean sharp lines
- Interior/Exterior use clean release
- 60 Day Exterior under normal UV and weather conditions
- Use on freshly painted surfaces (at least 24 hours old)
- Roll length 50m