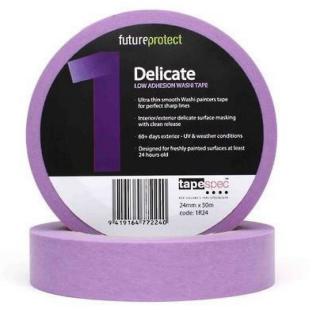

## Washi No 1 Purple **Delicate Surface Masking** Tape

Brand:Washi

Options

| Code     | Description        | Price   |
|----------|--------------------|---------|
| C4284-24 | 24mm (Single Roll) | \$11.55 |
| C4284-36 | 36mm (Single Roll) | \$16.65 |

## Description

Washi No 1 Purple Delicate Surface Masking Tape

Premium Washi Acrylic Adhesive Masking Tape.

## Features

- Low adhesion
- Ultra-thin smooth Washi painters tape for clean sharp lines
- Interior/Exterior use clean release
- 60 Day Exterior under normal UV and weather conditions
- Use on freshly painted surfaces (at least 24 hours old)
- Roll length 50m