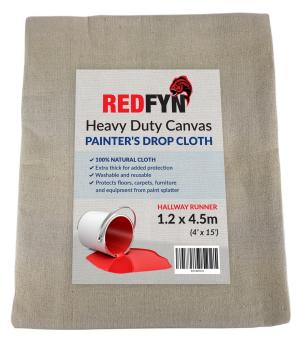

## REDFYN Heavy Duty Painter's Canvas Drop Cloth Hallway Runner 15' x 4' (4.5m x 1.2m)

Brand:REDFYN Code: C9500-4

\$17.90 \$14.95 +GST\$20.59 \$17.19 incl. GST

## Description

REDFYN Heavy Duty Painter's Canvas Drop Cloth Hallway Runner 15' x 4' (4.5m x 1.2m)

The ultimate canvas floor protection. Ideal for painter as heavy duty canvas drop sheets to protect against paint splatter. Long narrow drop sheet designed for hallways and stairs.

- Ideal for flooring, furniture and equipment
- Washable & reusable
- Heavy duty canvas material